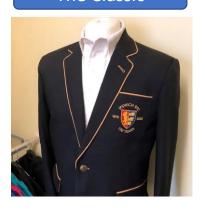

# The Classic

- This club crest will be embroidered on the blazers
- Polyester/Cotton Blend, made in UK.
- Navy with gold trim & gold crest.
- Delivery time 6-8 weeks.
- Approx. costs are £134-£154 sterling, dependant on numbers.
- 20% VAT & P&P to be added.