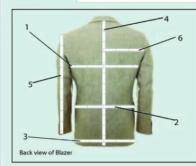

## How to order a Boating Blazer for Men and Women

- · Measurements of chest, bust, waist seat, and hip should be taken over the top of a shirt or blouse.
- · Do not pull the tape measure too tight, let it feel comfortable on you.
- · Blazer length, sleeve length, shoulders and

| ½ back measurements should be taken over  |  |
|-------------------------------------------|--|
| an existing comfortable jacket or blazer. |  |

CLUB, SOCIETY, ASSOCIATION

**EMAIL** 

NAME

TELEPHONE

HEIGHT

### 4 LENGTH

This is taken from the bottom of the collar down the centre back of the blazer to the desired length.

### 5 SLEEVE'S

Hold arm out straight, place tape at the top of the sleeve taking it down to the outside of the arm to read off the length of the sleeve

### 6 1/2 BACK

Put tape measure at the centre of the back, between the shoulders

Save on printing – just send us an email with each of the measurements in cms along with the design type (Classic or Henley)