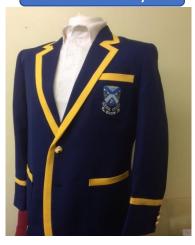

# The Henley

# Club Blazer Order

- Polyester/Cotton Blend, made in UK.
- Navy with yellow trim & yellow crest.
- Delivery time 6-8 weeks.
- Approx. costs are £124-£144 sterling, dependant on numbers.
- 20% VAT & P&P to be added